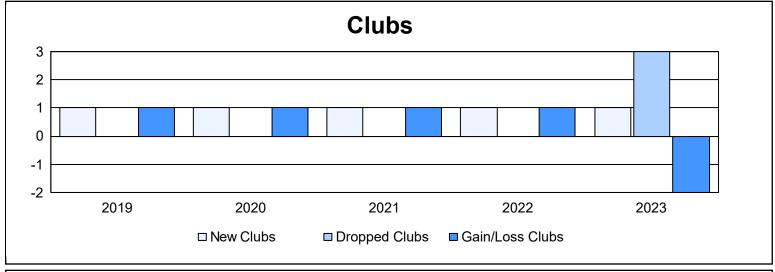

District 103CW As of June 2023 Cumulative

| Year      | New<br>Clubs | Dropped<br>Clubs | Gain/<br>Loss<br>Clubs | New<br>Members | Charter<br>Members | Reinstate<br>Members | Transfer<br>Members | Total<br>Member<br>Added | Total<br>Members<br>Dropped | Gain/<br>Loss<br>Members |
|-----------|--------------|------------------|------------------------|----------------|--------------------|----------------------|---------------------|--------------------------|-----------------------------|--------------------------|
| 2018-2019 | 1            | 0                | 1                      | 112            | 20                 | 5                    | 13                  | 150                      | 171                         | -21                      |
| 2019-2020 | 1            | 0                | 1                      | 76             | 21                 | 6                    | 11                  | 114                      | 124                         | -10                      |
| 2020-2021 | 1            | 0                | 1                      | 56             | 23                 | 4                    | 6                   | 89                       | 144                         | -55                      |
| 2021-2022 | 1            | 0                | 1                      | 132            | 30                 | 3                    | 17                  | 182                      | 155                         | 27                       |
| 2022-2023 | 1            | 3                | -2                     | 135            | 21                 | 4                    | 23                  | 183                      | 180                         | 3                        |
| Average   | 1            | 1                | 0                      | 102            | 23                 | 4                    | 14                  | 144                      | 155                         | -11                      |